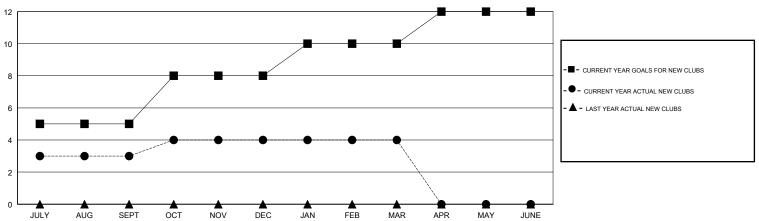

# MONTHLY MEMBERSHIP PROGRESS REPORT

## District 3233G2

Results as of: 03/31/2018

# GMT: ANIL TULSYAN LOCATION INDIA GMT CA



#### GOALS AND ACTUAL NEW CLUBS CUMULATIVE



## GOALS AND ACTUAL MEMBERS CUMULATIVE



| -■- MEMBER    | GROWTH NET GOA   | AL.   |  |
|---------------|------------------|-------|--|
| - ● - MEMBER  | R GROWTH ACTUAL  |       |  |
| - A - LAST YE | EAR MEMBERSHIP A | CTUAL |  |
|               |                  |       |  |
|               |                  |       |  |
|               |                  |       |  |

| DROPPED CLUBS: 5 |     |
|------------------|-----|
| DROPPED MEMBERS  |     |
| DECEASED         | 6   |
| CLUB CANCELLED   | 31  |
| OTHER            | 301 |
| TOTAL            | 338 |

| 38 CLUBS OF 102 ADDED 1 OR MORE |  |  |
|---------------------------------|--|--|
| NEW MEMBERS                     |  |  |
|                                 |  |  |
|                                 |  |  |

| GENDER DISTR