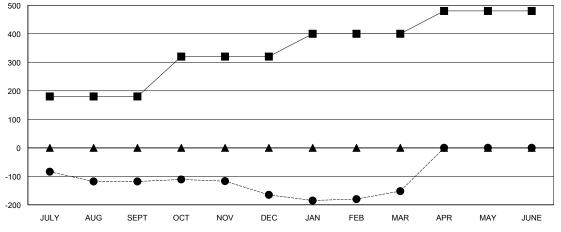

## GOALS AND ACTUAL MEMBERS CUMULATIVE

| -■- MEMBER    | GROWTH NET GOA   | AL.   |  |
|---------------|------------------|-------|--|
| - ● - MEMBER  | R GROWTH ACTUAL  |       |  |
| - A - LAST YE | EAR MEMBERSHIP A | CTUAL |  |
|               |                  |       |  |
|               |                  |       |  |
|               |                  |       |  |