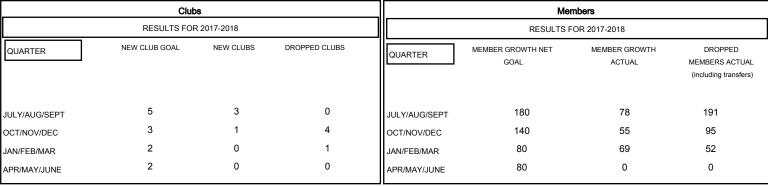

# MONTHLY MEMBERSHIP PROGRESS REPORT

## District 3233G2

Results as of: 03/31/2018

# GMT: ANIL TULSYAN LOCATION INDIA GMT CA



#### GOALS AND ACTUAL NEW CLUBS CUMULATIVE



## GOALS AND ACTUAL MEMBERS CUMULATIVE



| -■- MEMBER    | GROWTH NET GOA   | AL.   |  |
|---------------|------------------|-------|--|
| - ● - MEMBER  | R GROWTH ACTUAL  |       |  |
| - A - LAST YE | EAR MEMBERSHIP A | CTUAL |  |
|               |                  |       |  |
|               |                  |       |  |
|               |                  |       |  |

| DROPPED CLUBS: 5 |     |
|------------------|-----|
| DROPPED MEMBERS  |     |
| DECEASED         | 6   |
| CLUB CANCELLED   | 31  |
| OTHER            | 301 |
| TOTAL            | 338 |

| 38 CLUBS OF 102 ADDED 1 OR MORE |  |  |
|---------------------------------|--|--|
| NEW MEMBERS                     |  |  |
|                                 |  |  |
|